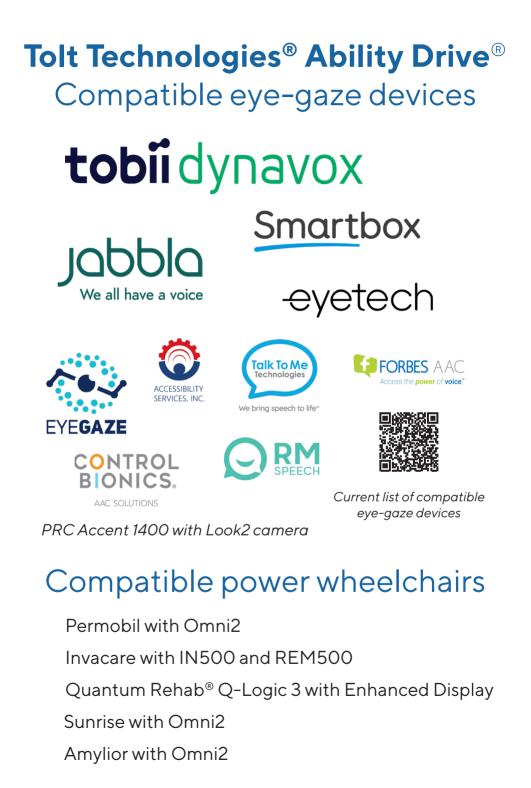

face that enables you to control a powered wheelchair with your eyes. Using virtual buttons and eye gaze technology, people who are not able to use a joystick can regain movement and seat positioning independence.





Ability Drive® hardware



Ability Drive® app

## How it works

Tolt Technologies® Ability Drive® is a combination of hardware and an app. The Ability Drive® app runs on an approved eye gaze device. The app senses your gaze on virtual buttons which send directional movement commands to the Ability Drive® hardware interface. These buttons overlay the forward camera view. Looking at the stop button, looking away from the computer, or closing your eyes stops wheelchair movement.

## MSRP \$8,600

tolttechnologies.com phone: +1(425)242-3902 email: info@tolttechnologies.com