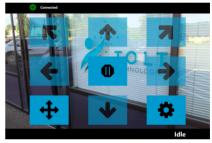

Ability Drive® hardware

Ability Drive® app

## How it works

Tolt Technologies® Ability Drive® is a combination of hardware and an app. The Ability Drive® app runs on an approved eye gaze device. The app senses your gaze on virtual buttons which send directional movement commands to the Ability Drive® hardware interface. These buttons overlay the forward camera view. Looking at the stop button, looking away from the computer, or closing your eyes stops wheelchair movement.