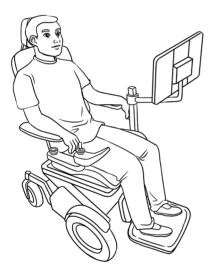

## Tolt Technologies® Ability Drive®

Tolt Technologies<sup>®</sup> Ability Drive<sup>®</sup> is an alternative control interface that enables you to control a powered wheelchair with your eyes. Using virtual buttons and eye gaze technology, people who are not able to use a joystick can regain movement and seat positioning independence.

## How it works

Tolt Technologies® Ability Drive® is a combination of hardware and an app. The Ability Drive® app runs on an approved eye gaze device. The app senses your gaze on virtual buttons which send directional movement commands to the Ability Drive® hardware interface. These buttons overlay the forward camera view. Looking at the stop button, looking away from the computer, or closing your eyes stops wheelchair movement.